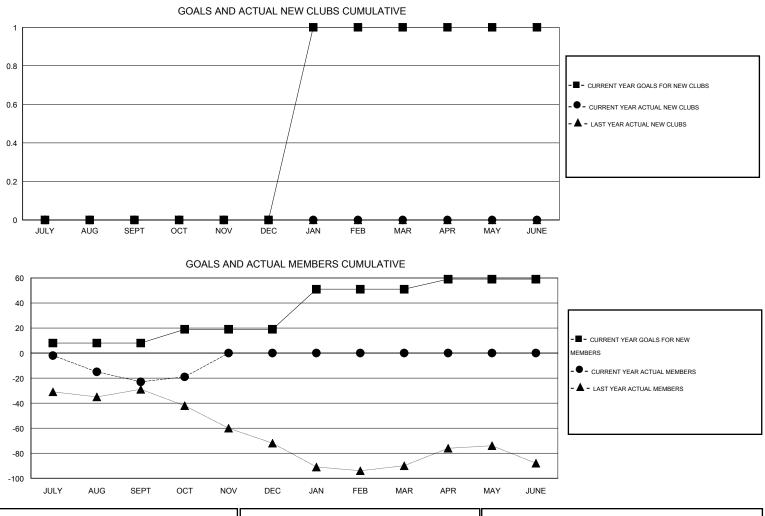

## HAL GRIFFIN GMT.

| GMT: HAL GR           | MT: HAL GRIFFIN LOCATION MISSOURI |           |                  |                  |                       |                    |                                     |                    | GMT CA 1         |
|-----------------------|-----------------------------------|-----------|------------------|------------------|-----------------------|--------------------|-------------------------------------|--------------------|------------------|
| Clubs                 |                                   |           |                  |                  | Members               |                    |                                     |                    |                  |
| RESULTS FOR 2014-2015 |                                   |           |                  |                  | RESULTS FOR 2014-2015 |                    |                                     |                    |                  |
| QUARTER               | NEW CLUB<br>GOAL                  | NEW CLUBS | DROPPED<br>CLUBS | NET<br>GAIN/LOSS | QUARTER               | NEW MEMBER<br>GOAL | CHARTER AND<br>NEW MEMBERS<br>ADDED | DROPPED<br>MEMBERS | NET<br>GAIN/LOSS |
| JULY/AUG/SEPT         | 0                                 | 0         | 0                | 0                | JULY/AUG/SEPT         | 8                  | 27                                  | 50                 | -23              |
| OCT/NOV/DEC           | 0                                 | 0         | 0                | 0                | OCT/NOV/DEC           | 11                 | 11                                  | 7                  | 4                |
| JAN/FEB/MAR           | 1                                 | 0         | 0                | 0                | JAN/FEB/MAR           | 32                 | 0                                   | 0                  | 0                |
| APR/MAY/JUNE          | 0                                 | 0         | 0                | 0                | APR/MAY/JUNE          | 8                  | 0                                   | 0                  | 0                |